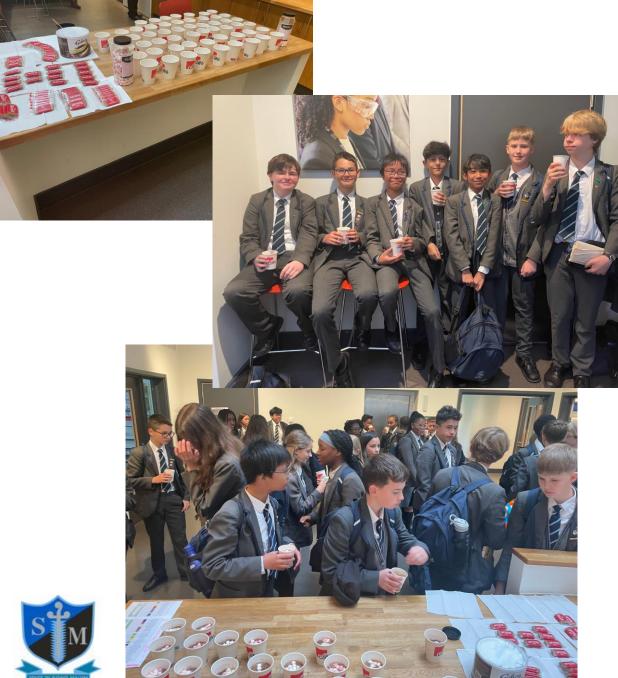

#### 2nd place

500 House Points £10 Amazon voucher

**3rd place** 100 House Points £5 Amazon voucher Congratulations to the 56 students in year 8 who didn't receive any mentions last half term. They all received a hot chocolate with marshmallows and a lotus biscoff as well as 30 house points last week during form time.