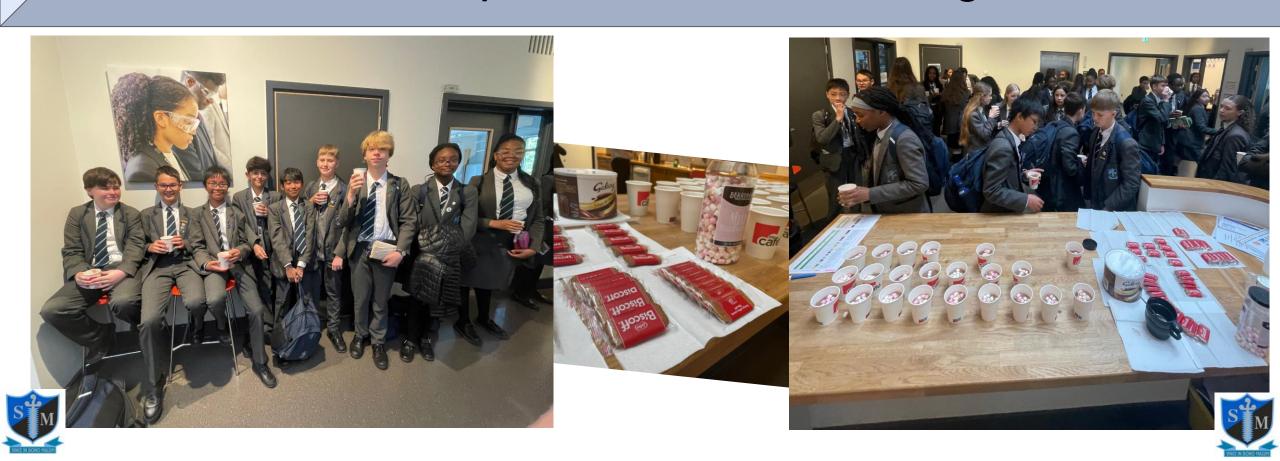

#### 2nd place

500 House Points £10 Amazon voucher

**3rd place** 100 House Points £5 Amazon voucher Congratulations to the 56 students in year 8 who didn't receive any mentions last half term. They all received a hot chocolate with marshmallows and a lotus biscoff as well as 30 house points last week during form time.