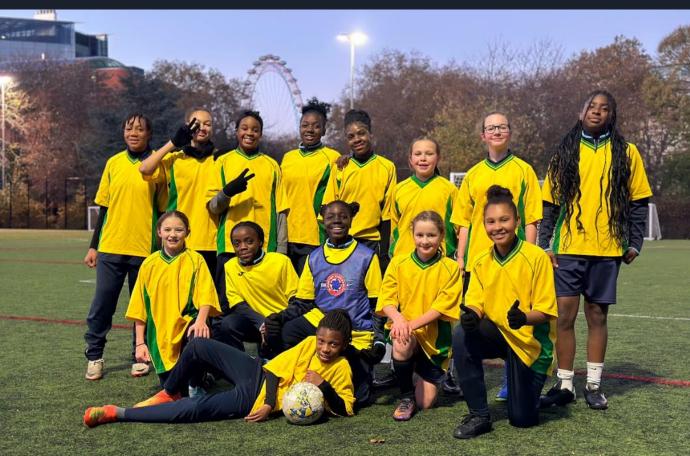

### St Michael's 4 vs Oasis Southbank 1

#### Girls' Football Team Score a Hat-Trick in Cup Debut!

Our amazing Year 7/8 girls' football team kicked off their cup campaign with a resounding 4-1 victory! This was a fantastic performance against a tough opponent, and the girls should be incredibly proud of themselves.

From the first whistle, the team displayed incredible skill, teamwork and determination. Their relentless attacking play and solid defense kept the opposition on the back foot. The goals were a testament to their hard work and talent, with each player contributing to the success of the team.

This victory is a great start to the cup competition, and we can't wait to see what the future holds for this talented group of young footballers.

Let's keep the momentum going for everyone at St Michael's we're all rooting for you!