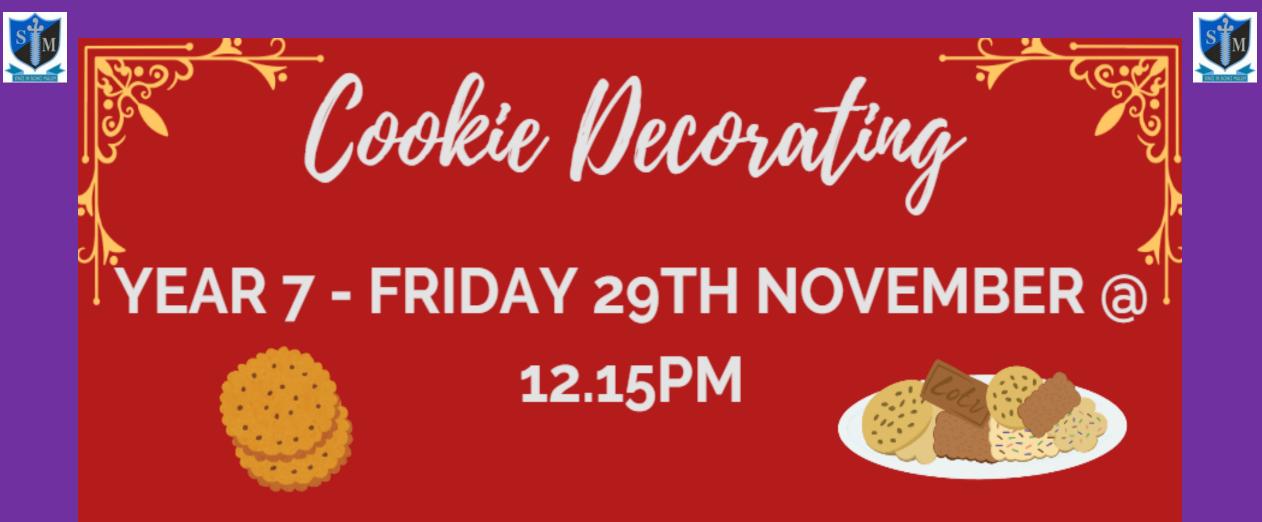

Students who take these A Levels or are in Chaplaincy should come to the main hall promptly for 2.15pm to listen to the talk about the importance of the work we do to help those worldwide.

 FRIDAY 29TH NOVEMBER: YEAR 7 COOKIE DECORATING IN F30 KS3 LUNCH
 THURSDAY 5TH DECEMBER: LUNCHTIME TUCK SHOP KS3 AND KS4 LUNCH @ UNDERCROFT

**£1 ENTRY TO DECORATE COOKIES TO TAKE AWAY IN F30** 