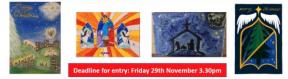

# Christmas Card House Competition 2024

Do you want your Christmas Card design to be the St Michael's official Christmas Card?

1000 House Points for the winning entry with 500 for second place and 300 house points for third place

Submit your entry on your House Google Classroom to be considered

Deadline for entry: Friday 29th November 3.30pm