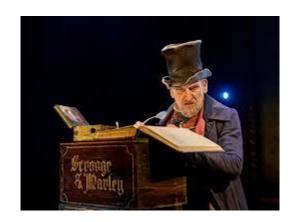

# Drama Trip Thursday 28<sup>th</sup> November – 6pm

### The below students will be attending a performance of 'A Christmas Carol' at the Old Vic on Thursday 28<sup>th</sup> November!