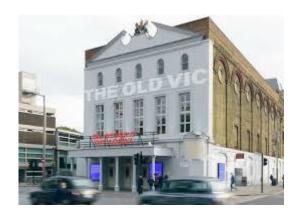

# Drama Trip Thursday 28<sup>th</sup> November – 6pm

### The below students will be attending a performance of 'A Christmas Carol' at the Old Vic on Thursday 28<sup>th</sup> November!