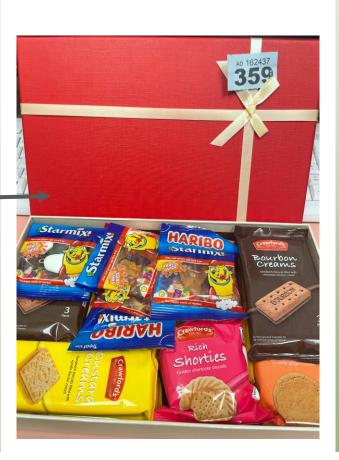

# Raffle Winner is Tommy in 10DA

Ticket number 359

Prize is a selection gift box of biscuits and Haribo combo.

See Mrs Weatherley to come and collect your prize

Thank you for all the generosity given by staff and students to support Rua charity week

The tuck shops were a great success as well as the basketball shoot out competition and raffle

Thank you to all the Rua students for selling and organising.

Total Money raised so far is **£267.19** 

More still coming in...