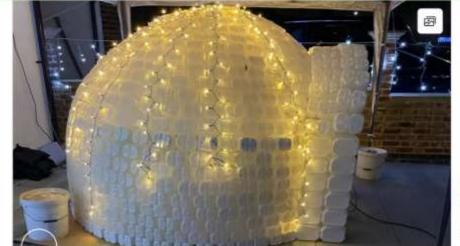

## Rua Charity week success!

We raised a total of £1244.72
The money went to Help the homeless
Great Ormond street
Children's Hospital
Hampers

Mrs Weatherley

Project IGLOO fundraiser for Great Ormond Street Hospital Children's Charity. THE BIG BUILD!

We help the hospital offer a better future to seriously ill children across the UK

Fundraising for Great Ormond Street Hospital Children's Charity