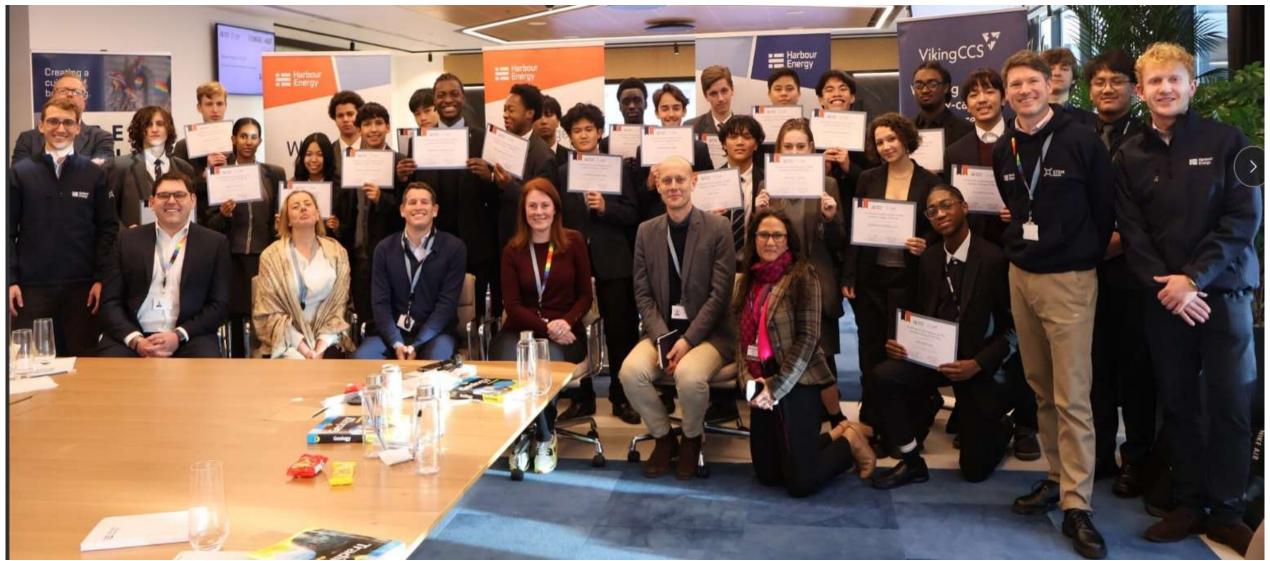

# Harbour Energy - STEM Careers Event

Ms Roshier, Mr Williams, Year 11 and Year 12 students would like to **thank** Harbour Energy and their STEM ambassadors for organising an amazing STEM Careers event at their office in London.