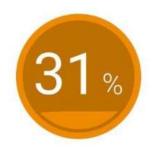

St Michaels' BOSCO team would like to thank you for your generous donations and your participation in our events.

£317 raised of £1,000 target by 18 supporters

Running **Total on our JUSTGIVING** page.

Give Now