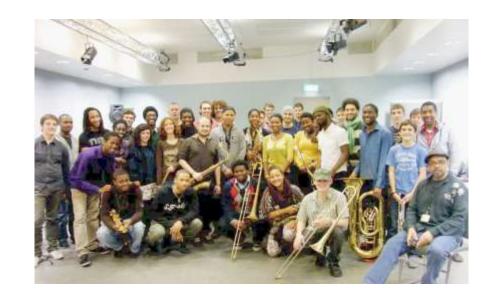

Year 9 and 10 pupils learning an instrument will be attending a music workshop run by "Tomorrow's Warriors" a Youth Group that promotes jazz music from 3.30-5.30pm for the next few Monday's

| Jonathan A  | Benjamin L-P | Beau B   |
|-------------|--------------|----------|
| Sebastien B | Althea M     | Elayne A |
| Yasmin BG   | Bryan MN     | Maia J   |
| Jennifer BD | Rubie R      | Jui T    |
| Chloe C     | Chidalu U    | Adham A  |
| Tommy GP    | Ainhoa VR    | Filip S  |
| Ruby H-S    | Khuyen V     | Heidi A  |
| Monika K    | Onyeka E     | Emily K  |
| Mia L       |              |          |

# Music Trip – A celebration of Nina Simone Friday 31<sup>st</sup> Jan – 5pm

The pupils below will be going on a trip to the Royal Festival Hall to see "Mississippi Goddam" A Tribute To Nina Simone on Friday 31.1.25 in the evening.

The tickets were kindly given to the College by Tomorrows Warriors, the band performing in the concert, who have been working with Yr.9 and 10 students on jazz in workshops after school on Monday afternoons for the past three weeks.