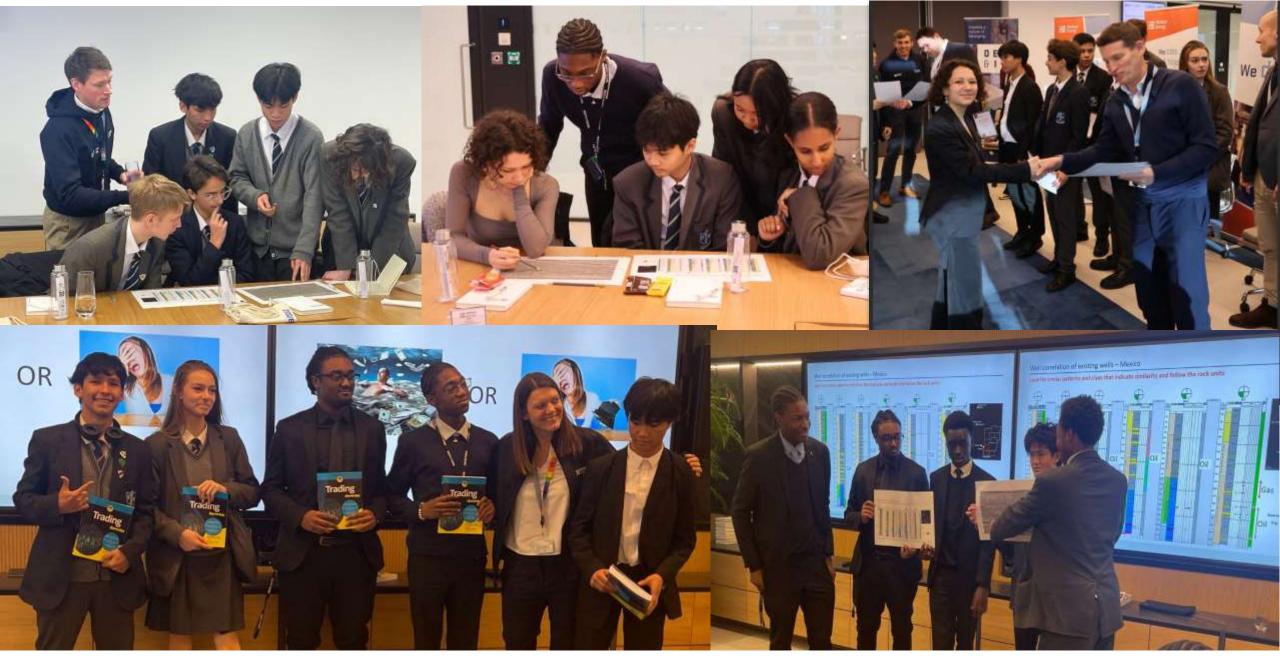

# Harbour Energy - STEM Careers Event

Ms Roshier, Mr Williams, Year 11 and Year 12 students would like to **thank** Harbour Energy and their STEM ambassadors for organising an amazing STEM Careers event at their office in London.