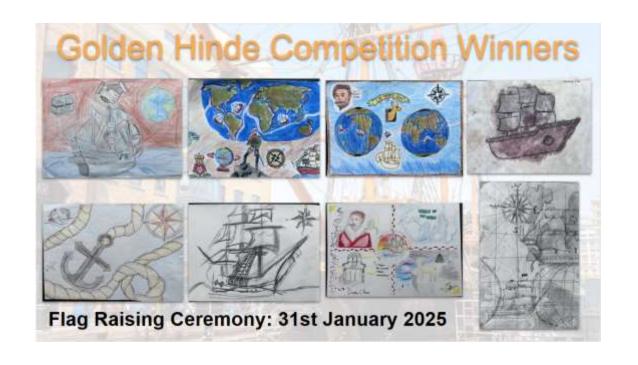

# **Golden Hinde Flag Presentation**Friday 31<sup>st</sup> January – Year 7

Some Year 7 students will be attending the flag raising ceremony on Friday 31<sup>st</sup> January following their success in the Flag design competition before Christmas!

Martha

Janka

Ariam

Fleur

Elizabeth

Lola