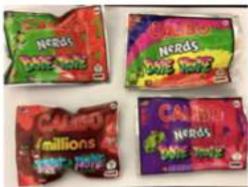

Make sure you know what you are buying, unfortunately 'Edibles' which contain drugs like cannabis look very much like normal sweet packets.