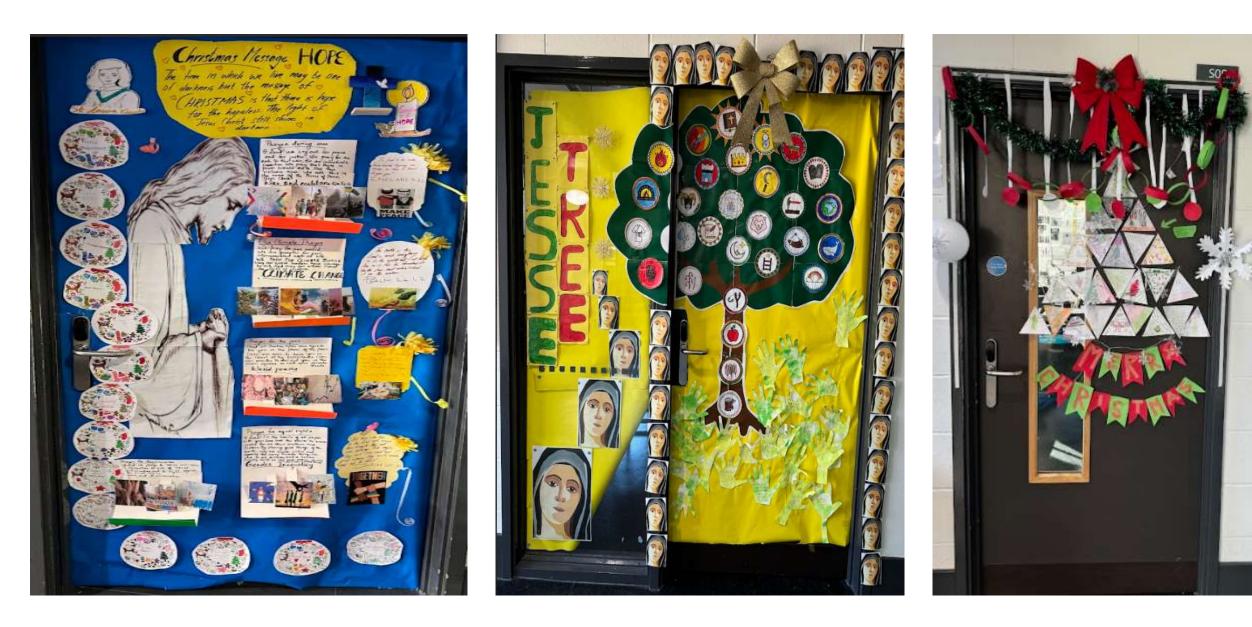

#### **Christmas Doors Competition Winners!**

| Group A     | Group B     |
|-------------|-------------|
| Janka P     | Martha W    |
| Ivan G      | Ariam G     |
| Scarlett M  | Stanley S   |
| Mia A       | Isabella MC |
| Lola B      | Michelle O  |
| Natalie TC  | Le-Siree A  |
| Elizabeth R | Ambra P     |
|             |             |

Isabella MO

Wednesday 23rd October, Group A - 09:00 (Period 1) F26, Group B - 10:00 (Period 2) F26 Thursday 7th November, Group A - 13:15 (Period 4b) F04, Group B - 14:15 (Period 5) F28 Friday 15th November, Group A - 09:00 (Period 1), Group B (period 5)