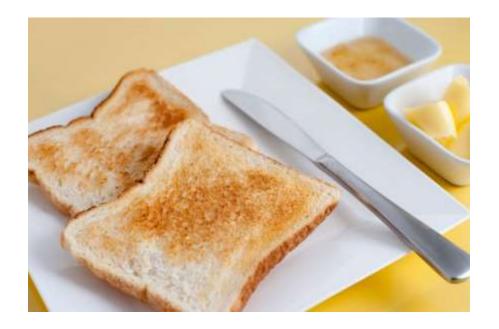

# Breakfast club is running from 8am every morning from the **main canteen!**

All students can get **free** porridge and/or toast +

Free fruit now available at the request of the Student Parliament