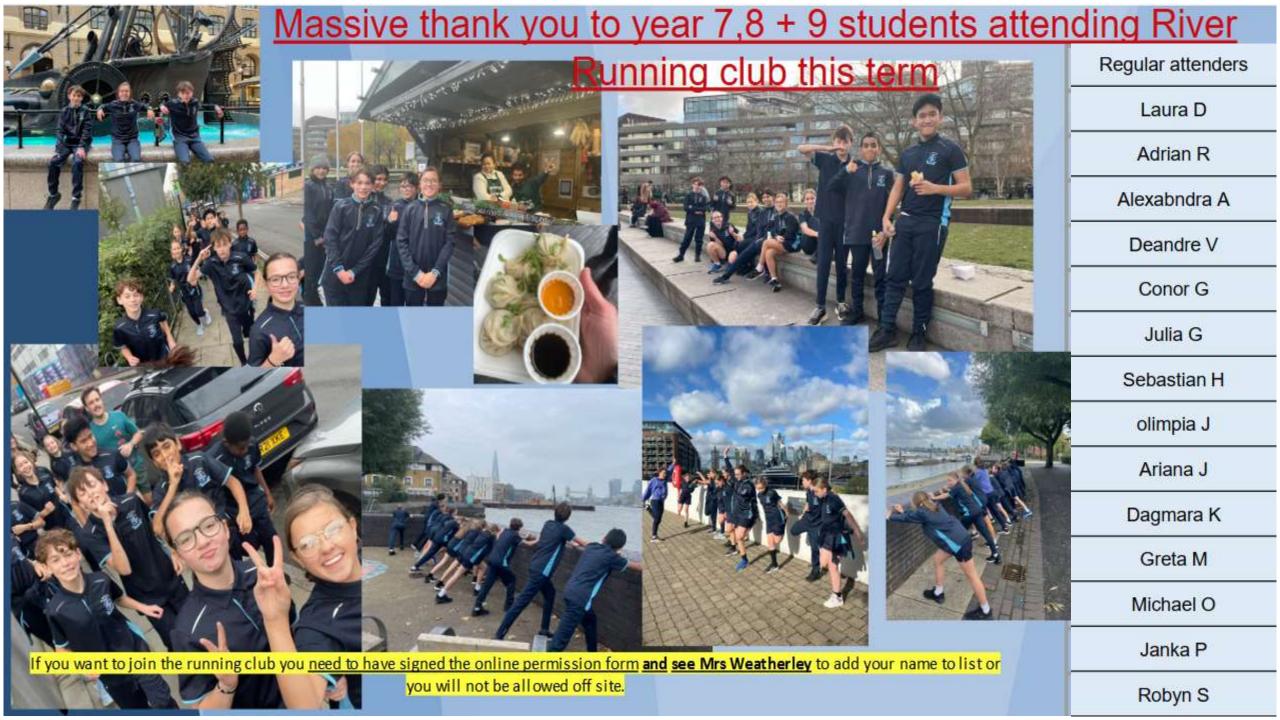

|                                        | KS3 - Badminton - Sports Hall             |                                        | All Yr's - Maranatha Choir - F23               |                                             |



WISH YOU DID MORE PRACTICALS IN SCIENCE? COME AND JOIN US!

## SCIENCE CLUB Tuesdays after school 15:30 - 16:30

S36 years 7-8

If you would like to be part of science club this term, you must come within the first two weeks, to ensure you hear important safety information. Anyone who starts after this time may not be allowed to take part.

15 spaces only – first come first served







## Y10 Debate and MUN club

BEHEARD

COUNTERARGUMEN

DEBATE CLUB

STAND UTURE LEAD

CURIOSITY RESEARCH

ENGTH

#### Tuesday 4b in F16

See Miss Stewart for more details!



## What Are Patterns?

Is the natural world just a series of patterns?



For more details visit the Challenge and More Able GC or page on the SMCC website:

https://sites.google.com/stmichaelscollege.org.uk/challengeandmoreable/home

https://classroom.google.com/w/NTE0NDI5NzQwOTYx/t/all

Impress me! 500 House Points

£50 Amazon Voucher

Any format you like:

eg. film, art, poem, dance, article, diagram, speech

Brought to you by Mr Toledo

and the MFL

Department

Best entries will have thought about musical, artistic, mathematical and humanistic patterns, as well as those underpinning quantum physics.

All entries