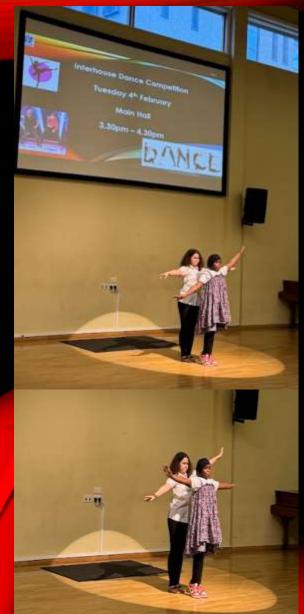

### Interhouse Dance Competition

#### Interhouse Dance Competition

Well done to everyone who participated in the House Dance Competition! Each participant has achieved 200 House Points for their House!

The winners of the competition are...

Elis Baptista and Chamaka Odirichukwu!

1000 house Points for DaCosta!