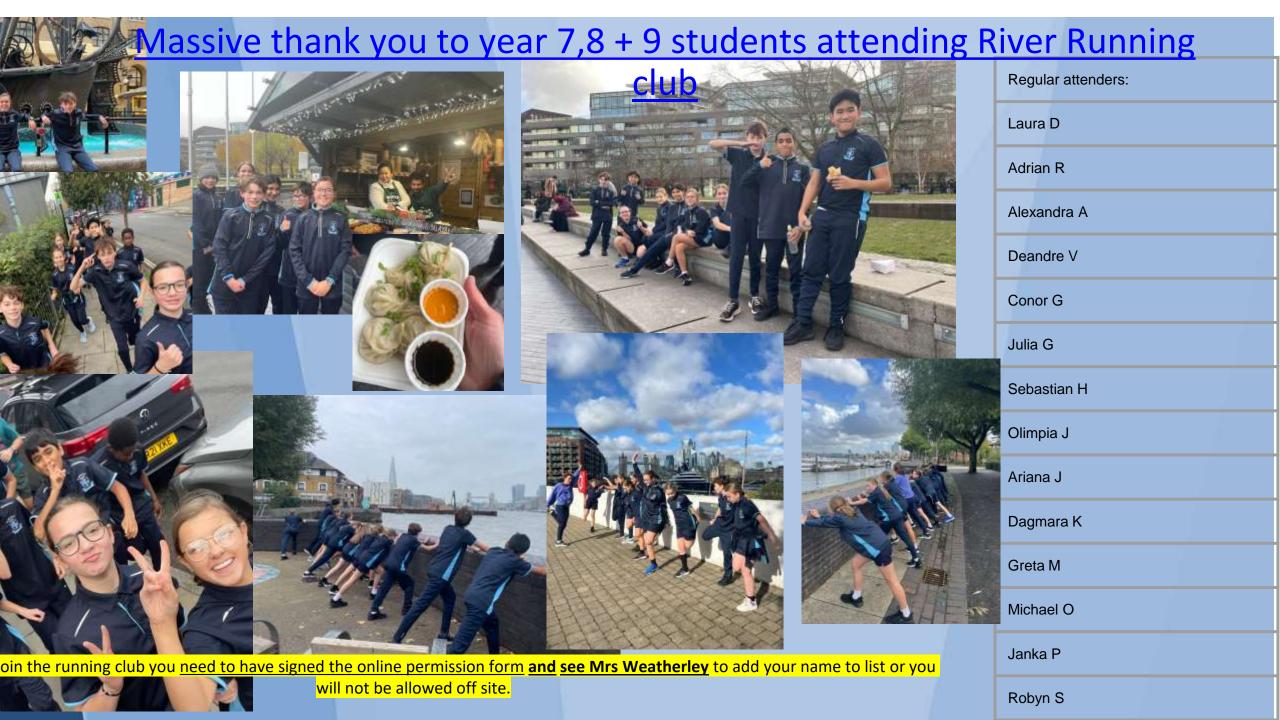

#### **Year 11 Morning Mocks!**

The next morning mock for Year 11 students will be on Tuesday 11<sup>th</sup> Feb at 8am in English

Please make sure you are at school for 7.45am!

Lunchtime Running club
With Mrs Weatherley and Miss Cumber:
Tuesday Period 4A - 12:15

Bring full PE kit, trainers and a water bottle

If you want to join the running club you <u>need to have signed the online permission</u>

form and see Mrs Weatherley by Monday to add your name to list or you will not be allowed off site.

(Those on the list already can just turn up on Tuesday as normal)

- Be at the changing rooms for 12:15 on Tuesday to get a early lunch pass and grab a cold lunch, (we put these in the lockers to eat after our run).
- We will leave prompt at 12:25. Any one who is not ready to leave at this time will not be allowed to go

| Current students with permission to go |
|----------------------------------------|
| Martha W                               |
| Alexandra A                            |
| Deandre V                              |
| Conor G                                |
| Julia Gwizdala                         |
| Sebastian H                            |
| Olimpia J                              |
| Ariana J                               |
| Dagmara K                              |
| Greta M                                |
| Michael O                              |
| Janka P                                |
| Robyn S                                |