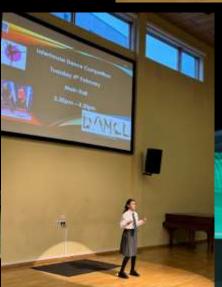

### Interhouse Dance Competition

#### Interhouse Dance Competition

Well done to everyone who participated in the House Dance Competition! Each participant has achieved 200 House Points for their House!

The winners of the competition are...

Elis Baptista and Chamaka Odirichukwu!

1000 house Points for DaCosta!