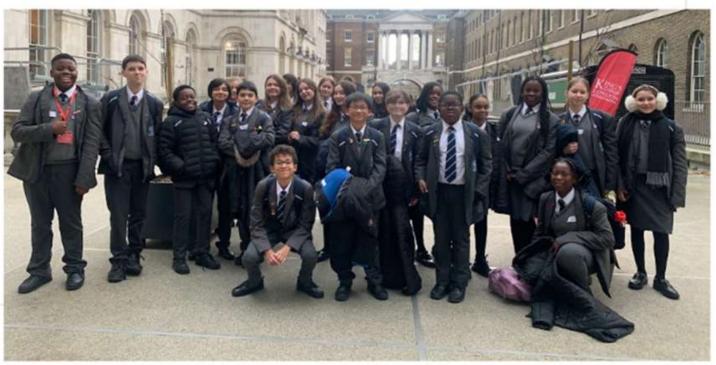

ving at the heart of the farming system.

With young people as co-creators, ambassadors, and 'Seed Sisters,' the Seeds for a Better World project aimed to connect to and replenish our diverse natural heritage, through gardening workshops to train, educate, and inspire children, young people, local residents, and teachers on the natural cycle of growing and seed saving. Through the collection of stories of food growers and seed savers in London, the creation of a mobile interactive seed bank taking heritage seeds and the stories of their growers to new audiences, and a Seed Festival, this project brought together diverse groups of people, to swap seeds, learn from each other, and so much more.



#### YEAR 7 WORKSHOP

#### GLOBAL GENERATION





















YEAR 7 KING'S SCHOLARS TRIP









### 6<sup>th</sup> Form Guidance meetings for Yr11 Students Wednesday 12<sup>th</sup> – Friday 14<sup>th</sup> Feb

Yr11 students will invited to attend a guidance meeting with the 6<sup>th</sup> form team about their selected subjects of student should they gain a place in the 6<sup>th</sup> form for September 2025.

Meetings will take place in the main library and last round 15 minutes















Year 7 Parents' evening will take place online via SchoolCloud

Year 7 students should make sure their parents have made online appointments with each of their subject teachers!









## **Year 8+9 Learning Performance Workshops**Thursday 13<sup>th</sup> Feb – Period 1&2 and 4b&5





| Year 8                     | NF5         |                            | F28         |
|--------