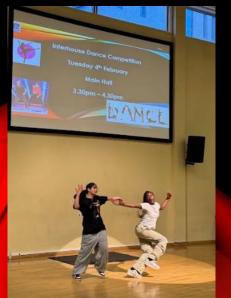

### Interhouse Dance Competition

#### Interhouse Dance Competition

Well done to everyone who participated in the House Dance Competition! Each participant has achieved 200 House Points for their House!

The winners of the competition are...

Elis Baptista and Chamaka Odirichukwu!

1000 house Points for DaCosta!