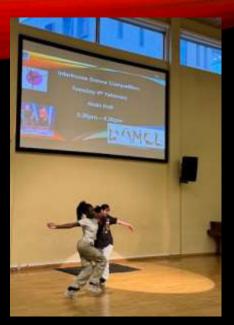

### Interhouse Dance Competition

#### Interhouse Dance Competition

Well done to everyone who participated in the House Dance Competition! Each participant has achieved 200 House Points for their House!

The winners of the competition are...

Elis Baptista and Chamaka Odirichukwu!

1000 house Points for DaCosta!