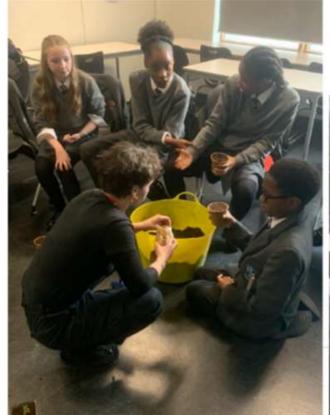

#### SEEDS FOR A BETTER WORLD

Over the last 100 years, 80% of plant biodiversity in Europe has been lost. Not only is our world's biodiversity rapidly reducing, but we are also losing the local knowledge, culture, and skills, needed to farm in a sustainable way, and with seed saving at the heart of the farming system.

With young people as co-creators, ambassadors, and 'Seed Sisters,' the Seeds for a Better World project aimed to connect to and replenish our diverse natural heritage, through gardening workshops to train, educate, and inspire children, young people, local residents, and teachers on the natural cycle of growing and seed saving. Through the collection of stories of food growers and seed savers in London, the creation of a mobile interactive seed bank taking heritage seeds and the stories of their growers to new audiences, and a Seed Festival, this project brought together diverse groups of people, to swap seeds, learn from each other, and so much more.

#### YEAR 7 WORKSHOP