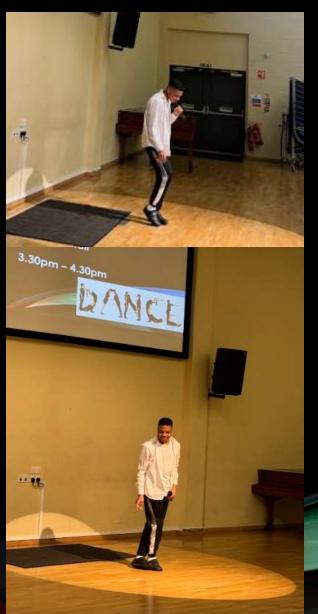

### Interhouse Dance Competition

#### Interhouse Dance Competition

Well done to everyone who participated in the House Dance Competition! Each participant has achieved 200 House Points for their House!

The winners of the competition are...

Elis Baptista and Chamaka Odirichukwu!

1000 house Points for DaCosta!