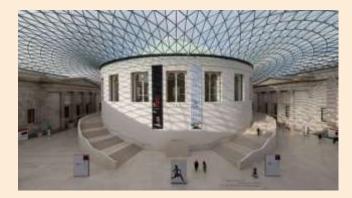

## British Museum trip – Y9 – Thursday 6th March

This week, **Year 9** are going on a trip to the **British Museum**, for a chance to one of Kester's sculptures
called the '*Tree of Life*' that is made up of over 500kg of
decommissioned weapons.

The Tree of Life was commissioned for the African Galleries at the British Museum. The Tree of Life is a war memorial that celebrates the courage of the people of Mozambique, who stood up to and ultimately triumphed over the culture of violence which had been inflicted upon their country.