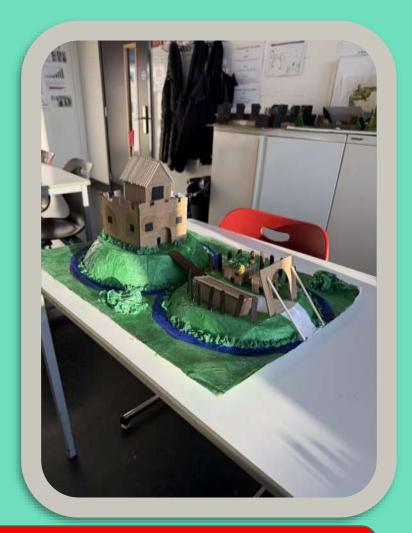

# Year 7 Castles Project

Checkout the display of castles under the central stairs in the main building!

Tickets available NOW on ParentPay - £35pp

100% Attendance 100% Punctuality 14 House points this week