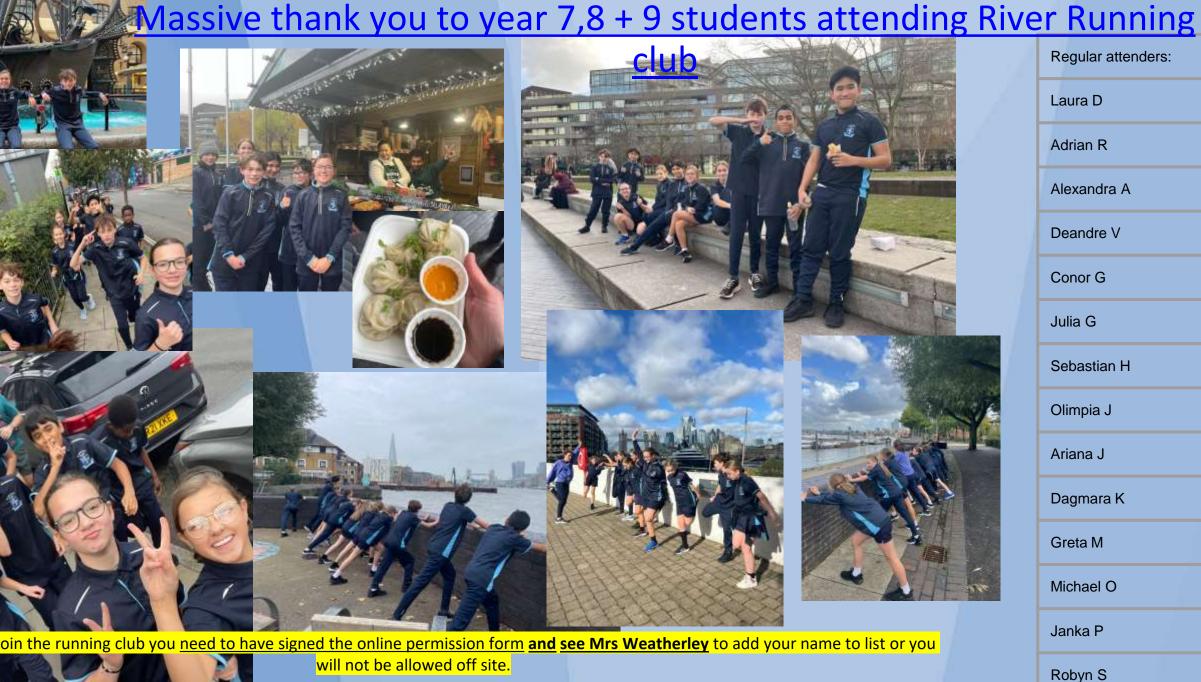

## River Running club Reminder

Lunchtime Running club
With Mrs Weatherley, Miss Cumber & Mr Lomax:
Tuesday Period 4A - 12:15

Bring full PE kit, trainers and a water bottle

We would love to have new talent come and join us for a run. It's a great way to keep warm during the cold lunch break.

Come and see Mrs Weatherley if you are newly interested in coming along

- Be at the changing rooms for 12:15 on Tuesday to get a early lunch pass and grab a cold lunch, (we put these in the lockers to eat after our run).
- We will leave prompt at 12:25.

You get 1
merit just for
turning up
and a further
merit for each
kilometer we
run.

Regular attenders: Laura D Adrian R Alexandra A Deandre V Conor G Julia G Sebastian H Olimpia J Ariana J Dagmara K Greta M Michael O