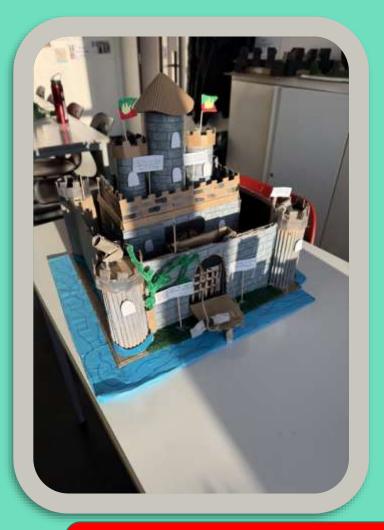

# Year 7 Castles Project

Checkout the display of castles under the central stairs in the main building!

Tickets available NOW on ParentPay - £35pp

100% Attendance 100% Punctuality 14 House points this week