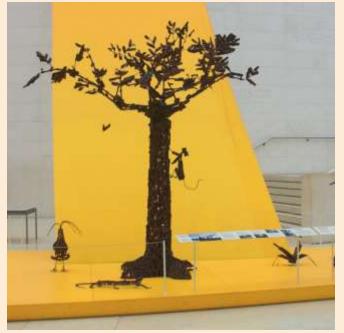

## British Museum trip – Y9 – Thursday 6th March

This week, **Year 9** are going on a trip to the **British Museum**, for a chance to one of Kester's sculptures
called the '*Tree of Life*' that is made up of over 500kg of
decommissioned weapons.

The Tree of Life was commissioned for the African Galleries at the British Museum. The Tree of Life is a war memorial that celebrates the courage of the people of Mozambique, who stood up to and ultimately triumphed over the culture of violence which had been inflicted upon their country.