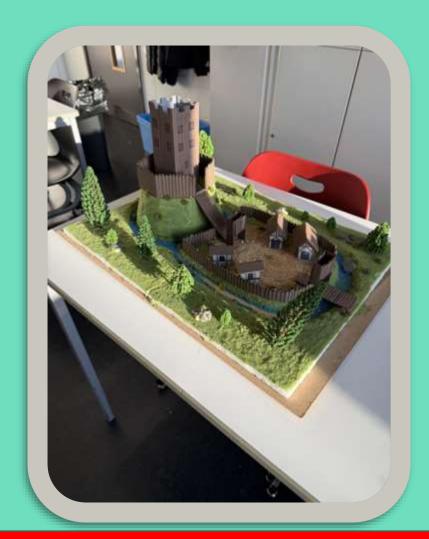

# Year 7 Castles Project

Checkout the display of castles under the central stairs in the main building!

Tickets available NOW on ParentPay - £35pp

100% Attendance 100% Punctuality 14 House points this week