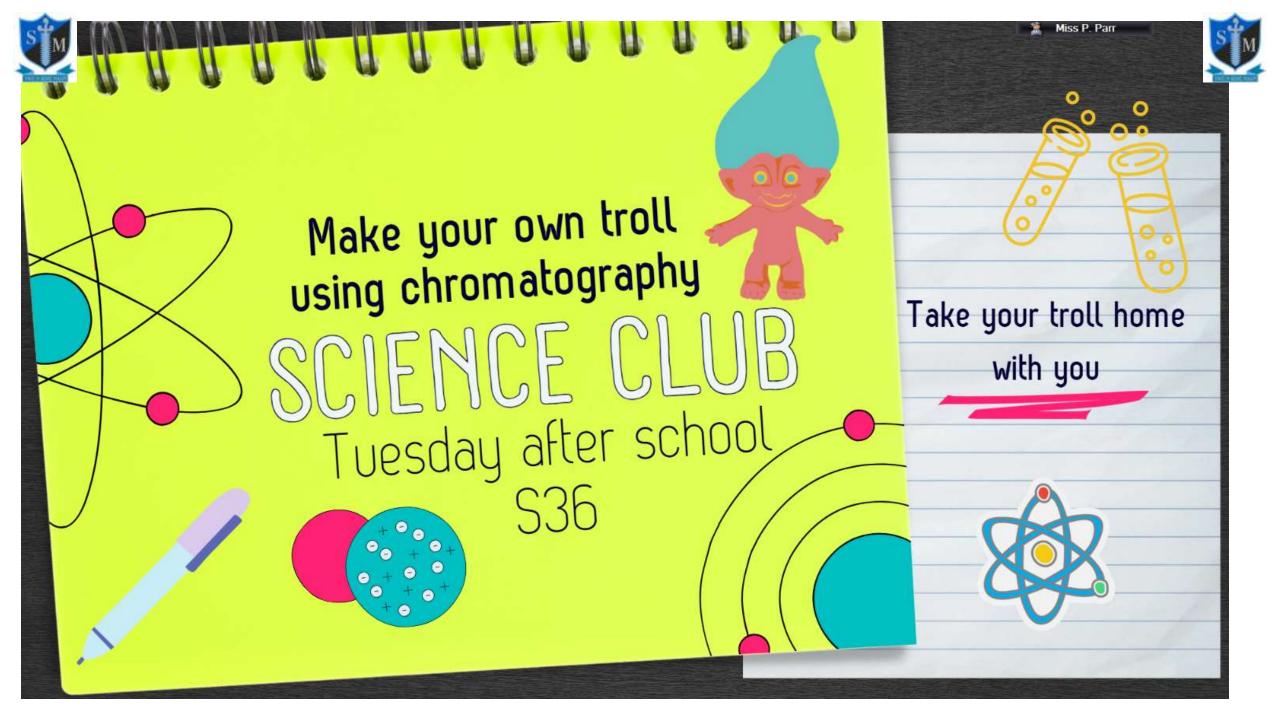

# SCIENCE CLUB

Tuesdays after school 15:30 - 16:30 \$36 years 7-8

If you would like to be part of science club this term, you must come within the first two weeks, to ensure you hear important safety information. Anyone who starts after this time may not be allowed to take part.

15 spaces only - first come first served