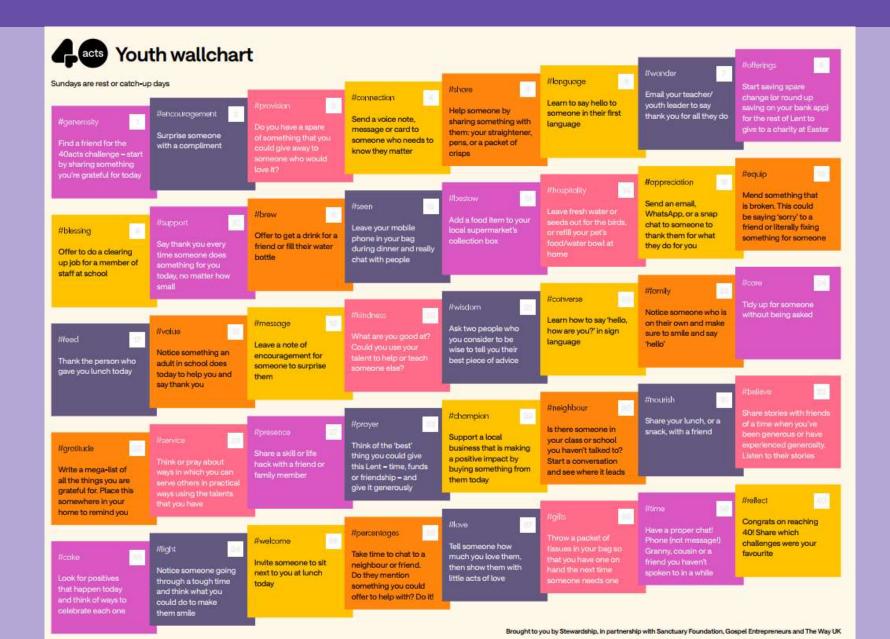

on-Thurs
- Students & staff ALL welcome drop in and out as you wish throughout



See Miss Casey for more information



# Lent Charity Friday's





Each Friday in Lent will be a dedicated day of fundraising for the Catholic Children's Society.

Each House will be given a Friday to fundraise as much as possible – with all money raised during the period of Lent going to support the Catholic Children's Society.



#### Friday 28<sup>th</sup> February – Vicuna

Friday 7th March - Bosco

Friday 14th March - Mazzarello

Friday 21st March - Rua

Friday 28th March - DaCosta

Thursday 3rd April - Savio

"How marvellous it would be if, at the end of the day, each of us could say: today I have performed an act of charity towards others!"

Pope Francis



## 40 Acts for Lent begins on Wednesday!











Γogun A

#### **Southwark Careers Fair – Year 10**

Wednesday 5<sup>th</sup> March

Tommy GP Michael I Haider K Catherine K Daniel K Asia L David N Camille N Rosie N Claire O PAJA Armanda James PM Stephen PB Damaurie P Victor S Chidalu U Nikita V Angelica W Bryan MN Vladyslav M Max M Lewis M Martha K Denis DC Isaac-John A Joshua AA Lexi B William G Ethan C Kittv W Chukwuebuka E

The 62 Year 10 students below will be out from 11.15am - 3.30pm on Wednesday 5<sup>th</sup> March for the Southwark Business Alliance Careers' Fair where they will get the opportunity to speak to and do activities with a range of different companies from a host of fields.

| Janet K          | 10BC |
|------------------|------|
| Liam S           | 10BC |
| James B          | 10BC |
| Monika J         | 10B